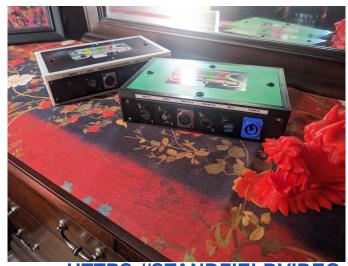

## PerfectBox SPEC SHEET

## PerfectBox - Cue

Main Use: Converts D'SAN PerfectCue Data into video.

Port1: HDMI 1080P output.
Port2: 3G-SDI 1080P output.

Port3: XLR PerfectCue Data Input (under development).

Port4: Ethernet PerfectCue Data Input.

## PerfectBox - Timer

Main Use: Converts D'SAN Limitimer Data into video.

Port1: HDMI 1080P output.
Port2: 3G-SDI 1080P output.

Port3: XLR Limitimer Data Input (under development).

Port4: Ethernet Limitimer Data Input.