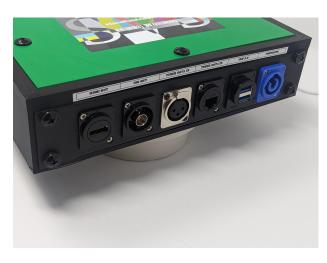

## PerfectBox - Timer

Main Use: Converts D'SAN Limitimer Data into video.

Port1: HDMI 1080P output.
Port2: 3G-SDI 1080P output.

Port3: XLR Limitimer Data Input (under development).

Port4: Ethernet Limitimer Data Input.

Port5: Dual USB 3.0 - Can be used with a keyboard, mouse, ethernet NIC, USB hub.

Port6: Powercon. Locks in power so it never goes away.

Feature: Upon powering up, the device boots itself and displays the PerfectCue in about a minute.