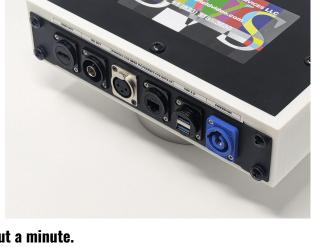

## PerfectBox - Cue

Main Use: Converts D'SAN PerfectCue Data into video.

Port1: HDMI 1080P output.
Port2: 3G-SDI 1080P output.

Port3: XLR PerfectCue Data Input (under development).

Port4: Ethernet PerfectCue Data Input.

Port5: Dual USB 3.0 - Can be used with a keyboard, mouse, ethernet NIC, USB hub.

Port6: Powercon. Locks in power so it never goes away.

Feature: Upon powering up, the device boots itself and displays the PerfectCue in about a minute.